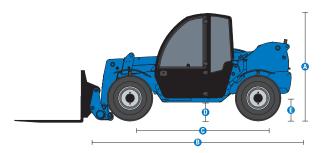

# Genie<sup>®</sup> GTH<sup>™</sup>-5519

| Models                           | GTH-               | GTH-5519            |  |  |
|----------------------------------|--------------------|---------------------|--|--|
| Measurements                     | US                 | METRIC              |  |  |
| Maximum lift height              | 18ft 10 in         | 5.74 m              |  |  |
| Maximum forward reach            | 11 ft 3 in         | 3.43 m              |  |  |
| Reach at maximum height          | 1 ft 10 in         | 0.56 m              |  |  |
| A Height, stowed                 | 6 ft 6 in          | 1.98 m              |  |  |
| B Length, stowed (without forks) | 12 ft 3 in         | 3.73 m              |  |  |
| Width                            | 5 ft 11 in         | 1.80 m              |  |  |
| 🕒 Wheelbase                      | 7 ft 6 in          | 2.29 m              |  |  |
| Ground clearance, center         | 1 ft 2 in          | 0.36 m              |  |  |
| Ground clearance, axle           | 10 in              | 0.25 m              |  |  |
| Fork cross section               | 1.6×4 in           | 40×100 mm           |  |  |
| Productivity                     |                    |                     |  |  |
| Maximum lift capacity            | 5,500 lb           | 2,495 kg            |  |  |
| Lift capacity at maximum height  | 4,400 lb           | 1,996 kg            |  |  |
| Lift capacity at maximum reach   | 1,900 lb           | 862 kg              |  |  |
| Drive speed                      | 15 mph             | 24 km/h             |  |  |
| Draw bar pull/ Break out force   | 10,250 lb          | 4,649 kg            |  |  |
| Frame leveling (side to side)    | 1                  | 10°                 |  |  |
| Turning radius, outside (4WS)    | 11 ft              | 3.35 m              |  |  |
| Auxiliary hydraulic flow         | 17 gpm             | 64 lpm              |  |  |
| Auxiliary hydraulic pressure     | 3,918 psi          | 270 bar             |  |  |
| Tires, standard size             | 12×16.5 in, 10 ply | 0.30×0.42 m, 10 ply |  |  |

### Weight

Weight\* 10,360 lb

Weight will vary depending on options and/or country standards.
Load ratings vary depending on attachment.