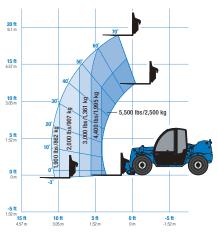

# Genie<sup>®</sup> GTH<sup>™</sup>-5519

| Models                           | GTH-               | GTH-5519            |  |  |
|----------------------------------|--------------------|---------------------|--|--|
| Measurements                     | US                 | METRIC              |  |  |
| Maximum lift height              | 18ft 10 in         | 5.74 m              |  |  |
| Maximum forward reach            | 11 ft 3 in         | 3.43 m              |  |  |
| Reach at maximum height          | 1 ft 10 in         | 0.56 m              |  |  |
| A Height, stowed                 | 6 ft 6 in          | 1.98 m              |  |  |
| B Length, stowed (without forks) | 12 ft 3 in         | 3.73 m              |  |  |
| Width                            | 5 ft 11 in         | 1.80 m              |  |  |
| 🕒 Wheelbase                      | 7 ft 6 in          | 2.29 m              |  |  |
| Ground clearance, center         | 1 ft 2 in          | 0.36 m              |  |  |
| Ground clearance, axle           | 10 in              | 0.25 m              |  |  |
| Fork cross section               | 1.6×4 in           | 40×100 mm           |  |  |
| Productivity                     |                    |                     |  |  |
| Maximum lift capacity            | 5,500 lb           | 2,495 kg            |  |  |
| Lift capacity at maximum height  | 4,400 lb           | 1,996 kg            |  |  |
| Lift capacity at maximum reach   | 1,900 lb           | 862 kg              |  |  |
| Drive speed                      | 15 mph             | 24 km/h             |  |  |
| Draw bar pull/ Break out force   | 10,250 lb          | 4,649 kg            |  |  |
| Frame leveling (side to side)    | 1                  | 10°                 |  |  |
| Turning radius, outside (4WS)    | 11 ft              | 3.35 m              |  |  |
| Auxiliary hydraulic flow         | 17 gpm             | 64 lpm              |  |  |
| Auxiliary hydraulic pressure     | 3,918 psi          | 270 bar             |  |  |
| Tires, standard size             | 12×16.5 in, 10 ply | 0.30×0.42 m, 10 ply |  |  |

### Range of motion GTH-5519

| Power                              |                        |        |  |
|------------------------------------|------------------------|--------|--|
| Power source                       | Diesel                 |        |  |
| Electrical system voltage          | 12V                    |        |  |
| Alternator                         | Deutz TCD 2.9 - 95 amp |        |  |
| Battery                            | 720 CCA 0°F (-18°C)    |        |  |
| Hydraulic tank capacity            | 18.5 gal               | 70 L   |  |
| Hydraulic system capacity (w/tank) | 31.7 gal               | 120 L  |  |
| Fuel tank capacity                 | 15.8 gal               | 59.8 L |  |