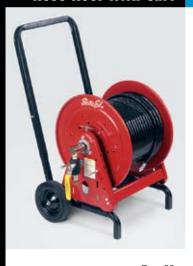

#### Hose Reel With Cart

- Sturdy 10" Pneumatic Tires for Ease of Transport.
- Thermal Relief Valve and Inlet Shut Off Valve.
- Removable Handle/Reel on Cart Assembly.
- Utilizes 1/8" and 1/4" Dia. Jet Hose.
- 20 Ft. Power Cord w/GFCI.