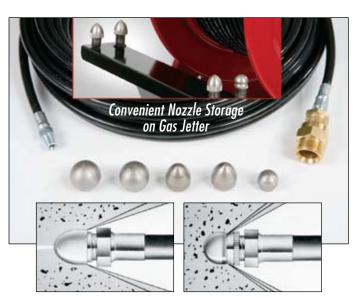

# **EEL JET ELECTRIC & GAS JETTERS**

**POWER AND** 

**PORTABILITY** 

**FOR A FAST BLAST** 

THROUGH CLOGGED

**DRAIN LINES** 

Sludge. Ice. Grease. Sand. Soap. Dirt. Debris. Whatever the problem, Electric Eel steel nozzles will penetrate and clean tough problems from pipe walls with a variety of spray angles.

## Eel Jet EJ3000 Gas Jetter

- Cleans 2"-8" Dia. Lines up to 300 Ft.
- 3000 PSI / 4.7 GPM.
- 13 HP Overhead Valve Engine for Smooth Quiet Running and Dependable Operation - Electric Start Available.
- 2-to-1 Gear Reduced Triplex Pump with Pulsation for Longer Life.
- 300 Ft. Capacity Hose Reel.
- 12" Pneumatic Tires for Easy Maneuverability on Rugged Steel Base with Front Bar for Motor Protection.
- Heat Shield to Protect Hose.
- Convenient Nozzle Storage on Unit.
- Throttle Back Control Automatically Adjusts Engine Speed.
- Low Tone Muffler for Quiet Operation.
- Utilizes 1/4" and 3/8" Dia. Jet Hose.