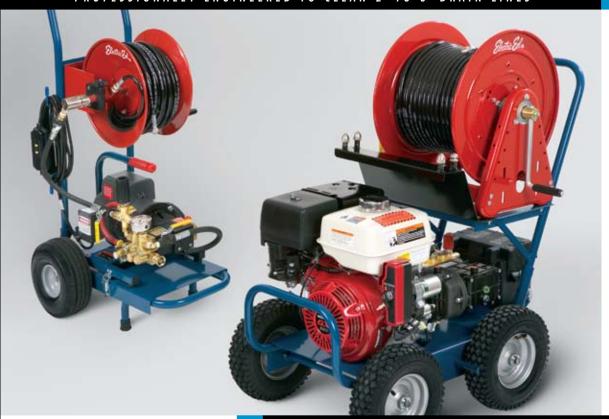

### Eel Jet EJ1500 Electric Jetter

- Cleans 1½"- 4" Dia. Drain Lines.
- 1500 PSI / 1.7 GPM.
- 1.5 H.P., 15 AMP Motor.
- Duplex Pump w/Pulsation.
- Reel Capacity 150 Ft. of 1/4" Hose.

Pump/Motor Assembly Removes in Seconds for Added Portability.

- Sturdy 10" Pneumatic Tires for Ease of Transport.
- Thermal Relief Valve and Inlet Shut Off Valve.
- Removable Handle/Reel on Cart Assembly.
- Utilizes 1/8" and 1/4" Dia. Jet Hose.
- 20 Ft. Power Cord w/GFCI.

## Eel Jet EJ3000 Gas Jetter

- Cleans 2"-8" Dia. Lines up to 300 Ft.
- 3000 PSI / 4.7 GPM.
- 13 HP Overhead Valve Engine for Smooth Quiet Running and Dependable Operation - Electric Start Available.
- 2-to-1 Gear Reduced Triplex Pump with Pulsation for Longer Life.
- 300 Ft. Capacity Hose Reel.
- 12" Pneumatic Tires for Easy Maneuverability on Rugged Steel Base with Front Bar for Motor Protection.
- Heat Shield to Protect Hose.
- Convenient Nozzle Storage on Unit.
- Throttle Back Control Automatically Adjusts Engine Speed.
- Low Tone Muffler for Quiet Operation.
- Utilizes 1/4" and 3/8" Dia. Jet Hose.