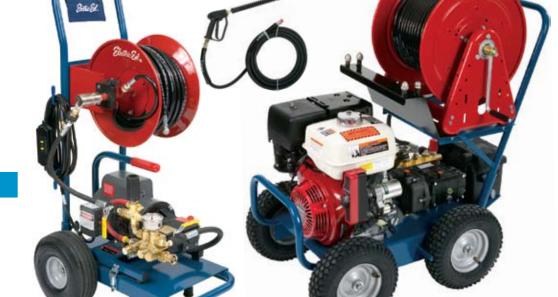

### Eel Jet EJ1500 Electric Jetter

- Cleans 1½"- 4" Dia. Drain Lines.
- 1500 PSI / 1.7 GPM.
- 1.5 H.P., 15 AMP Motor.
- Duplex Pump w/Pulsation.
- Reel Capacity 150 Ft. of 1/4" Hose.

Pump/Motor Assembly Removes in Seconds for Added Portability.

## Eel Jet EJ3000 Gas Jetter

- Cleans 2"-8" Dia. Lines up to 300 Ft.
- 3000 PSI / 4.7 GPM.
- 13 HP Overhead Valve Engine for Smooth Quiet Running and Dependable Operation - Electric Start Available.
- 2-to-1 Gear Reduced Triplex Pump with Pulsation for Longer Life.
- 300 Ft. Capacity Hose Reel.
- 12" Pneumatic Tires for Easy Maneuverability on Rugged Steel Base with Front Bar for Motor Protection.
- Heat Shield to Protect Hose.
- Convenient Nozzle Storage on Unit.
- Throttle Back Control Automatically Adjusts Engine Speed.
- Low Tone Muffler for Quiet Operation.
- Utilizes 1/4" and 3/8" Dia. Jet Hose.