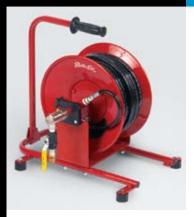

#### Portable Hose Reel

### Eel Jet EJ1500 Electric Jetter

- Cleans 1½"- 4" Dia. Drain Lines.
- 1500 PSI / 1.7 GPM.
- 1.5 H.P., 15 AMP Motor.
- Duplex Pump w/Pulsation.
- Reel Capacity 150 Ft. of 1/4" Hose.

Pump/Motor Assembly Removes in Seconds for Added Portability.

- Sturdy 10" Pneumatic Tires for Ease of Transport.
- Thermal Relief Valve and Inlet Shut Off Valve.
- Removable Handle/Reel on Cart Assembly.
- Utilizes 1/8" and 1/4" Dia. Jet Hose.
- 20 Ft. Power Cord w/GFCI.