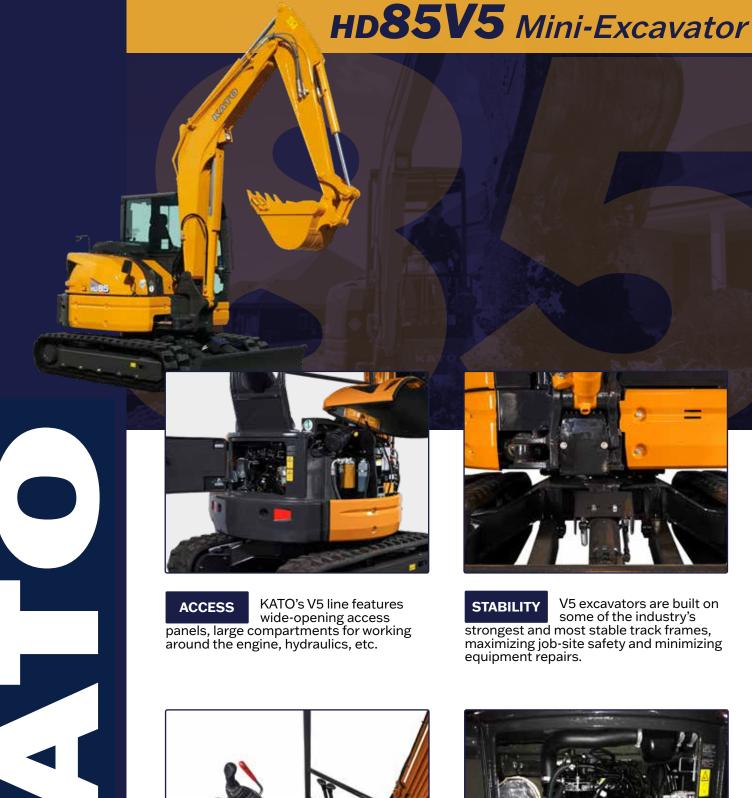

CONTROL KATO's V5 line is designed with highly responsive pilot controls and easy to read instrument panels, all within the most comfortable cabs on the market.

The 85V5 is powered by a 57hp Yanmar engine, delivering 14,200 lbs. of breakout force at the bucket.