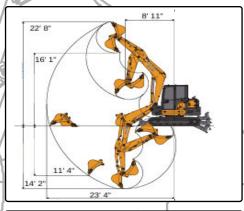

| н <b>д85V</b> 5           | Working<br>Ranges |
|---------------------------|-------------------|
| A: Max Digging Radius     | 23' 4"            |
| B: Max Digging Depth      | 14' 2"            |
| C: Max Vertical Dig Depth | 11' 4"            |
| D: Max Dumping Height     | 16' 1"            |
| E: Max Digging Height     | 22' 8"            |
| F: Min. Front-turn Radius | 8' 11"            |
| at Right Boom Swing       | 7' 4"             |