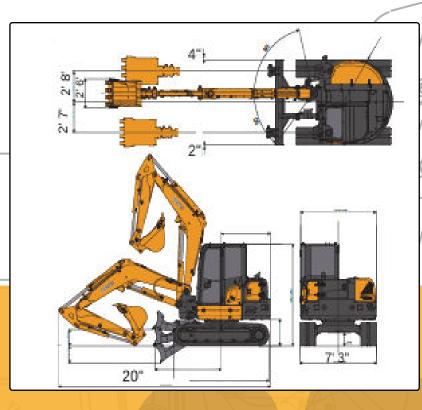

## www.KATOCES.com

400 Production Court Elizabethtown, KY 42701

(800) 538-1447 | Fax: (270) 737-0419

| Ţ.                             |                               |
|--------------------------------|-------------------------------|
| <b>P</b> erformance            |                               |
| Bucket Capacity                | 8.8 ft <sup>3</sup>           |
| Bucket Width                   | 30"                           |
| Operating Weight               | 19,595 lbs.                   |
| Transport Weight               | 18,673 lbs.                   |
| Swing Speed                    | 9 rpm                         |
| Travel Speed (Low/ High)       | 1.6 / 2.7 mph                 |
| Gradeability                   | 30°                           |
| Ground Pressure                | 4.5 psi                       |
| Bucket Digging Force           | 12, 364 lbs.                  |
| Engine                         |                               |
| Model                          | YANMAR 4TNV98C                |
| Output Rating                  | 57 hp @ 2100 rpm              |
| Fuel Tank Capacity             | 29 gal                        |
| Boom Swing System              |                               |
| Туре                           | Offset Boom w/ Hydraulic Cyl. |
| Swing Angle (L / R)            | 50° / 80°                     |
| Hydraulic System               |                               |
| Pressure                       | 3550 psi                      |
| Hydraulic Flow                 | 81 gpm                        |
| 1st Line Max Auxiliary Flow    | 20 gpm                        |
| Dozer Blade                    |                               |
| Size                           | 1' 8" x 7' 3"                 |
| Lift Above / Drop Below Ground | 1' 4" / 1' 5"                 |