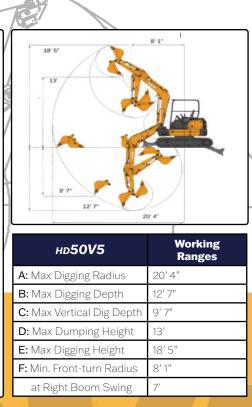

## WWW.KATOCES.COM

400 Production Court Elizabethtown, KY 42701 (800) 538-1447 | Fax: (270) 737-0419

| Performance                    |                               |  |  |
|--------------------------------|-------------------------------|--|--|
| Bucket Capacity                | 5 ft <sup>3</sup>             |  |  |
| Bucket Width                   | 24"                           |  |  |
| Operating Weight               | 10,830 lbs.                   |  |  |
| Transport Weight               | 10,251 lbs.                   |  |  |
| Swing Speed                    | 9.3 rpm                       |  |  |
| Travel Speed (Low/ High)       | 1.8 / 2.9 mph                 |  |  |
| Gradeability                   | 30°                           |  |  |
| Ground Pressure                | 3.9 psi                       |  |  |
| Bucket Digging Force           | 9,100 lbs.                    |  |  |
| Engine                         |                               |  |  |
| Model                          | Kubota V2403-CR-E5B           |  |  |
| Output Rating                  | 43.5 hp @ 2400 rpm            |  |  |
| Fuel Tank Capacity             | 17.4 gal                      |  |  |
| Boom Swing System              |                               |  |  |
| Туре                           | Offset Boom w/ Hydraulic Cyl. |  |  |
| Swing Angle (L / R)            | 50° / 80°                     |  |  |
| Hydraulic System               |                               |  |  |
| Total Hydraulic System Flow    | 43 gpm                        |  |  |
| Max Auxiliary Hydraulic Flow   | 16 gpm                        |  |  |
| Dozer Blade                    |                               |  |  |
| Size                           | 1' 3" x 6' 6"                 |  |  |
| Lift Above / Drop Below Ground | 1' 6" / 1' 5"                 |  |  |
|                                |                               |  |  |