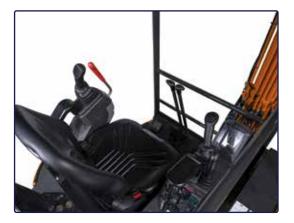

**CONTROL** KATO's V5 line features highly responsive pilot controls and easy to read instrument panels, all within the most comfortable cabs on the market.

**POWER** The 50V5 is powered by a 43.5hp Kubota engine, delivering 9,100 lbs. of breakout force at the bucket.