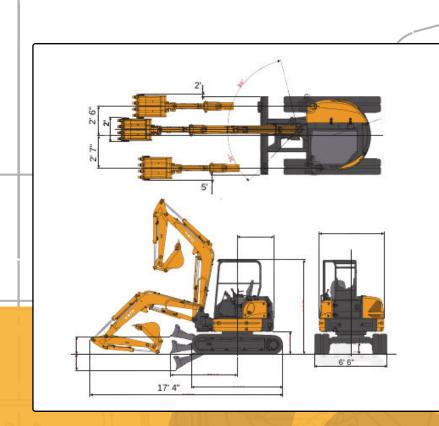

## WWW.KATOCES.COM

400 Production Court Elizabethtown, KY 42701 (800) 538-1447 | Fax: (270) 737-0419

| Performance                    |                               |  |  |
|--------------------------------|-------------------------------|--|--|
| Bucket Capacity                | 5 ft <sup>3</sup>             |  |  |
| Bucket Width                   | 24"                           |  |  |
| Operating Weight               | 10,830 lbs.                   |  |  |
| Transport Weight               | 10,251 lbs.                   |  |  |
| Swing Speed                    | 9.3 rpm                       |  |  |
| Travel Speed (Low/ High)       | 1.8 / 2.9 mph                 |  |  |
| Gradeability                   | 30°                           |  |  |
| Ground Pressure                | 3.9 psi                       |  |  |
| Bucket Digging Force           | 9,100 lbs.                    |  |  |
| Engine                         |                               |  |  |
| Model                          | Kubota V2403-CR-E5B           |  |  |
| Output Rating                  | 43.5 hp @ 2400 rpm            |  |  |
| Fuel Tank Capacity             | 17.4 gal                      |  |  |
| Boom Swing System              |                               |  |  |
| Туре                           | Offset Boom w/ Hydraulic Cyl. |  |  |
| Swing Angle (L / R)            | 50° / 80°                     |  |  |
| Hydraulic System               |                               |  |  |
| Total Hydraulic System Flow    | 43 gpm                        |  |  |
| Max Auxiliary Hydraulic Flow   | 16 gpm                        |  |  |
| Dozer Blade                    |                               |  |  |
| Size                           | 1' 3" x 6' 6"                 |  |  |
| Lift Above / Drop Below Ground | 1' 6" / 1' 5"                 |  |  |
|                                |                               |  |  |