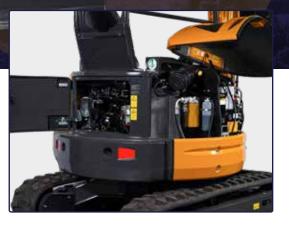

## HD50V5 Mini-Excavator

:50

ACCESS KATO's V5 line features wide-opening access panels, large compartments for working around the engine, hydraulics, etc.

**STABILITY** V5 excavators are built on some of the industry's strongest and most stable track frames, maximizing job-site safety and minimizing equipment repairs.