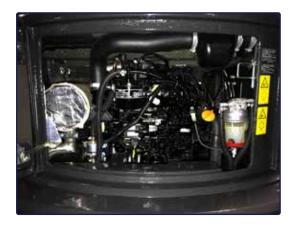

**CONTROL** KATO's V5 line features highly responsive pilot controls and easy to read instrument panels, all within the most comfortable cabs on the market.

**POWER** The 50V5 is powered by a 43.5hp Kubota engine, delivering 9,100 lbs. of breakout force at the bucket.